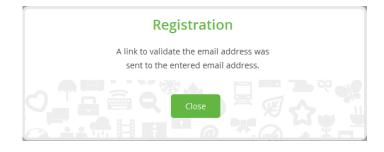

3. The completion of the registration will be confirmed. If not, then an error has occurred and the registration has not been performed. In that case, try again later or contact us.

4. Subsequently, you will receive an email confirming your registration, which also serves to check your email address (just click on "Verify email"). If your email client is forbidden to download images, enable the download or use the link to verify the email.