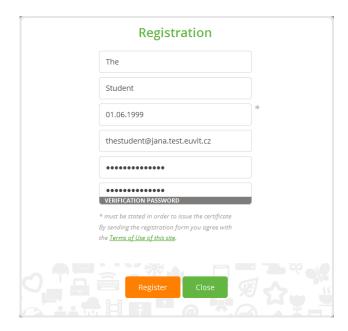

## How to register as a student

1. On the web page www.english-test-online.com click on the link for a new user registration.

2. Now you can see the registration form. Fill in all fields and then click on the "Register" button. Date of birth is not required for the registration, but if you would like to issue a certificate, it is necessary to supplement this information. By completing the registration, you agree with the *Terms of Use of this site*.