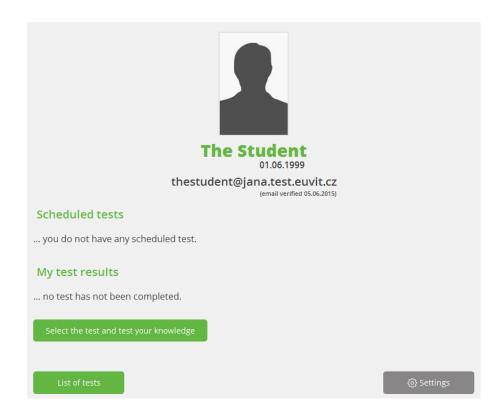

6. After you loginto the system you can view your personal profile.

• You can try out any test that you choose from the list of tests (the "Select the test and test your knowledge" or "List of tests" button).

- After clicking on the "+" sign next to the name of the test you will see detailed information about the
  test (which group it belongs to what level of knowledge is determined, author name, timeout,
  assigned certificate etc.)
- Just click on the "Launch test" button, then in the dialog that appears on the "Start" and you can start testing your knowledge.

- The results of the test then you will see in the "Results of my tests" section. Subsequently you can
  open the obtained certificate, send the certificate to your email or share results with your friends on
  the Facebook social network site.
  - Note: The importance of color coding certificates blue indicates the resulting certificate, gray not obtained because of the small number of points, and black color indicates that the author of a given test not assign any certificate.
- The "Settings" button serves to adjust your profile and information about you (you can insert a profile photo, information about your qualifications, etc.).
- The "Scheduled tests" section displays tests that the teacher the teacher who assigned you to his class planned to you (the classes you are assigned to, you can see in your profile settings).
  - The test must be completed within the given time limit. Later it will be impossible to completed the scheduled test and results will not be displayed to your teacher.