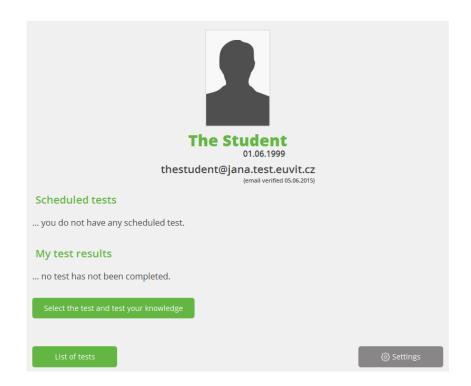

6. After you loginto the system you can view your personal profile.

• You can try out any test that you choose from the list of tests (the "Select the test and test your knowledge" or "List of tests" button).

- The results of the test then you will see in the "Results of my tests" section. Subsequently you can
  open the obtained certificate, send the certificate to your email or share results with your friends on
  the Facebook social network site.
  - Note: The importance of color coding certificates blue indicates the resulting certificate, gray not obtained because of the small number of points, and black color indicates that the author of a given test not assign any certificate.
- The "Settings" button serves to adjust your profile and information about you (you can insert a profile photo, information about your qualifications, etc.).
- The "Scheduled tests" section displays tests that the teacher the teacher who assigned you to his class planned to you (the classes you are assigned to, you can see in your profile settings).
  - The test must be completed within the given time limit. Later it will be impossible to completed the scheduled test and results will not be displayed to your teacher.