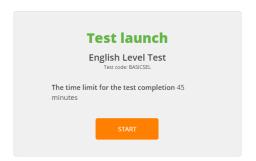

- After clicking on the "+" sign next to the name of the test you will see detailed information about the
  test (which group it belongs to what level of knowledge is determined, author name, timeout,
  assigned certificate etc.)
- Just click on the "Launch test" button, then in the dialog that appears on the "Start" and you can start testing your knowledge.