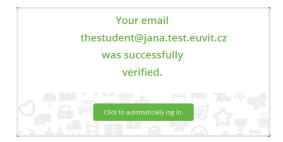

Link to email verification

5. After clicking the button or the link for email verification, you will get back to the page <a href="www.english-test-online.com">www.english-test-online.com</a>, where the verification from your email will be confirmed and you can log in automatically straight away.