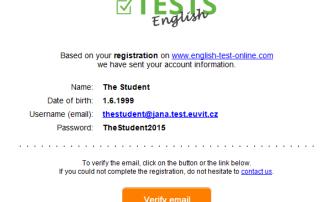

3. The completion of the registration will be confirmed. If not, then an error has occurred and the registration has not been performed. In that case, try again later or contact us.

4. Subsequently, you will receive an email confirming your registration, which also serves to check your email address (just click on "Verify email"). If your email client is forbidden to download images, enable the download or use the link to verify the email.

The email address is used to communicate with you, send certificates and scheduled tests, so please enter an active and correct email address. If you are afraid of spam, you can always unsubscribe from receiving any communication.