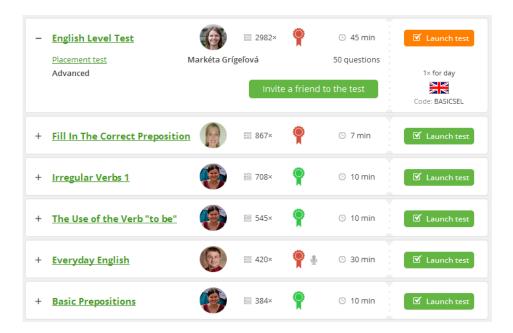

6. After you loginto the system you can view your personal profile.

• You can try out any test that you choose from the list of tests (the "Select the test and test your knowledge" or "List of tests" button).

- After clicking on the "+" sign next to the name of the test you will see detailed information about the
  test (which group it belongs to what level of knowledge is determined, author name, timeout,
  assigned certificate etc.)
- Just click on the "Launch test" button, then in the dialog that appears on the "Start" and you can start testing your knowledge.