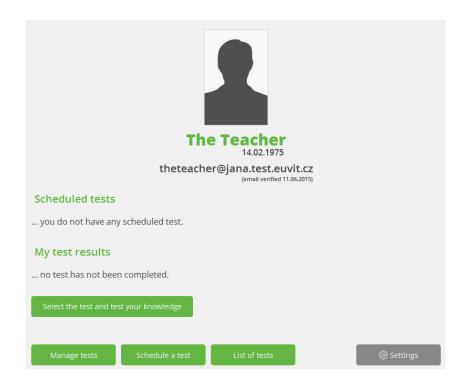

7. After you log into the system you can view your personal profile.

- You can try out any test that you choose from the list of tests (the "Select the test and test your knowledge" or "List of tests" button). You will then see the test results in "My test results".
- The "Manage tests" button or the "Management of my created tests" section allows you to create custom tests (you can see this feature only if you are also registered as the creator of tests).

## List of tests My test results Scheduling the student testing Management of my created tests

- The "Schedule a test" button or the "Scheduling the student testing" section allows you to schedule tests for your class.
- The "Settings" button serves to adjust your profile and information about you (you can insert a profile photo, information about your qualifications, etc.).