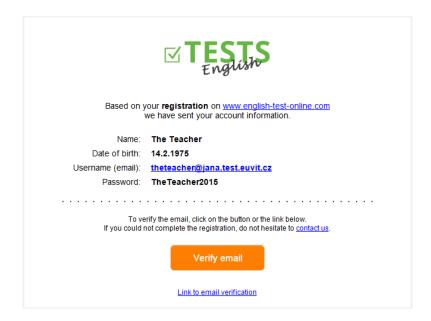

4. The completion of the registration will be confirmed. If not, then an error has occurred and the registration has not been performed. In that case, try again later or contact us.

- 5. Subsequently, you will receive an email confirming your registration, which also serves to check your email address (just click on "Verify email"). If your email client is forbidden to download images, enable the download or use the link to verify the email.
  - The email address is used to communicate with you, send certificates and schedules, so please enter an active and correct email address. If you are afraid of spam, you can always unsubscribe from receiving any communication.