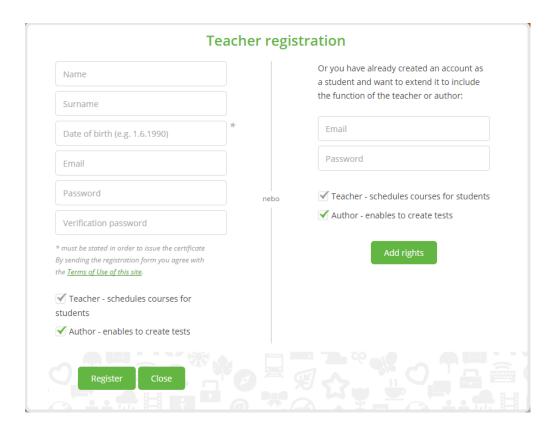

## How to register as a teacher

- 1. Go to www.english-test-online.com/english-test-teacher
- 2. Click on "Register for free"
- 3. In the left part of the form, you can register as a teacher or as an creator (plus you'll be able to create tests). Note: The right part of the registration form is used to expand rights, if you have already registered as a student.