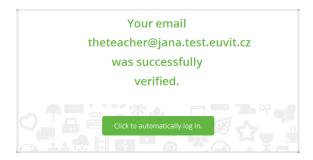

6. After clicking the button or the link for email verification, you will return to the page <a href="www.english-test-online.com">www.english-test-online.com</a>, where the verification from your email will be confirmed and you can log in automatically straight away.